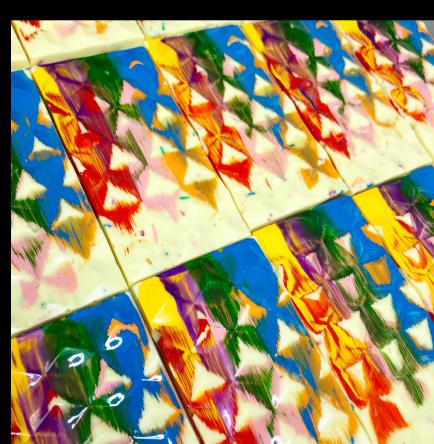

### **OPTION 1: CUSTOM COLOURS + DESIGN**

Looking to impress your guests with a custom look? You can choose from an array of colours to find the perfect look for your bonbons. Our staff with guide you through the design process from start to finish.

#### CHOOSE YOUR COLOUR

Choose from our Artist Colours or Gemstone Colours. Our Artist Colours provide a bright, matte finish. Gemstone Colours provide the same colour with a shimmery finish to your bonbons.

### **OPTION 1: CUSTOM COLOURS + DESIGN**

Looking to impress your guests with a custom look? You can choose from an array of colours to find the perfect look for your luxe bars. Our staff with guide you through the design process from start to finish.

### CHOOSE YOUR COLOUR

Choose from our Artist Colours or Gemstone Colours. Our Artist Colours provide a bright, matte finish. Gemstone Colours provide the same colour with a shimmery finish to your bonbons.