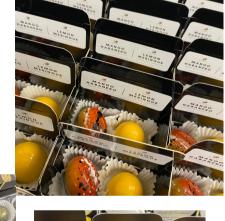

### **OPTION 3: CUSTOM LOGO BONBONS**

Need bonbons that reflect your brand? Our custom logo design bonbons are the perfect solution. Send us your logo, choose your flavour, and watch your brand come to life!

### **CHOOSE YOUR FLAVOUR & PACKAGING**

Pick your favourite flavour from our current menu, then pick your box size. For our larger boxes, you can add one branded bonbon per box or have a box full of your branded bonbons!