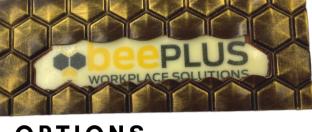

### **OPTION 3: CUSTOM LOGO BONBONS**

Need bonbons that reflect your brand? Our custom logo design bonbons are the perfect solution. Send us your logo, choose your flavour, and watch your brand come to life!

#### EMAIL US YOUR LOGO

Send your logo to orders@riverlayne.com in high resolution jpeg format or png.

#### CHOOSE YOUR CHOCOLATE

This is an important step! The process varies depending on whether you want your logo on a milk/dark chocolate shell or a white chocolate shell. We will help guide you as some logos may stand out better on a certain chocolate type. Please see the cost breakdown below.