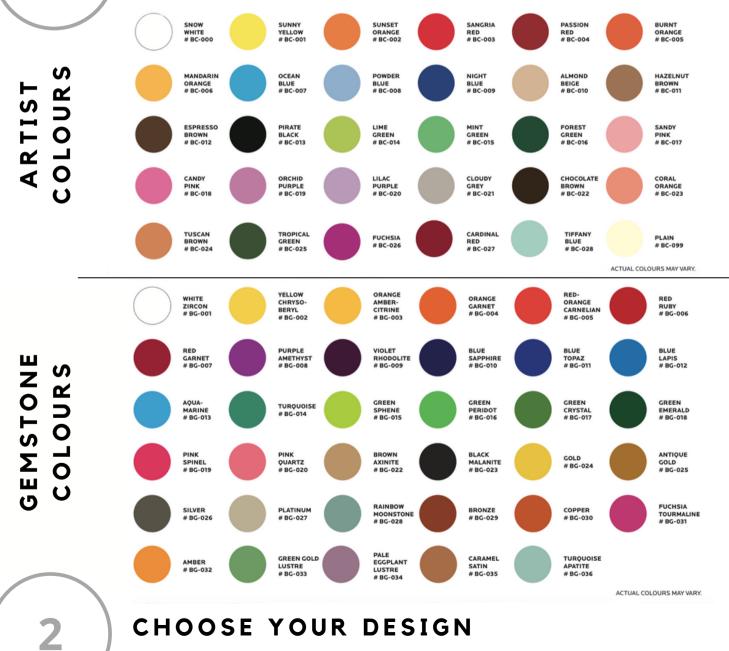

#### CHOOSE YOUR COLOUR

Choose from our Artist Colours or Gemstone Colours. Our Artist Colours provide a bright, matte finish. Gemstone Colours provide the same colour with a shimmery finish to your bonbons.

### CHOOSE YOUR COLOUR

Choose from our Artist Colours or Gemstone Colours. Our Artist Colours provide a bright, matte finish. Gemstone Colours provide the same colour with a shimmery finish to your bonbons.