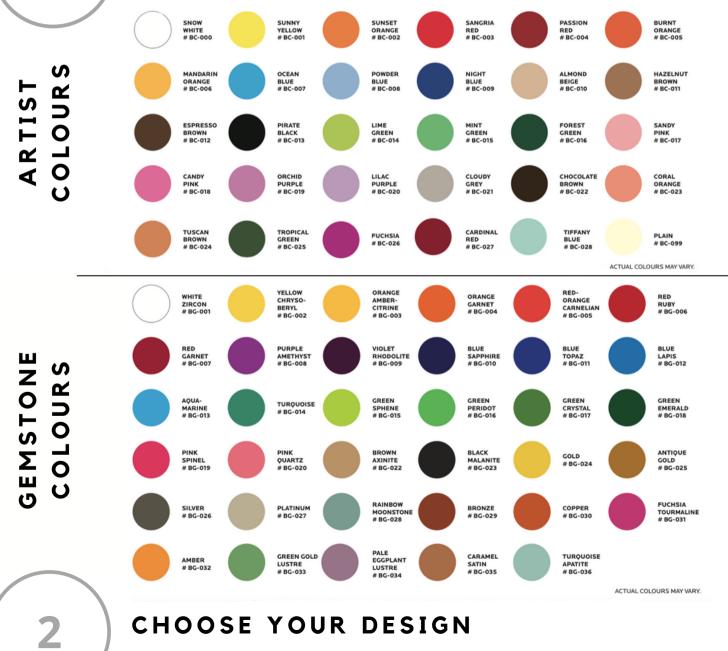

#### CHOOSE YOUR COLOUR

Choose from our Artist Colours or Gemstone Colours. Our Artist Colours provide a bright, matte finish. Gemstone Colours provide the same colour with a shimmery finish to your bonbons.

### CHOOSE YOUR COLOUR

Choose from our Artist Colours or Gemstone Colours. Our Artist Colours provide a bright, matte finish. Gemstone Colours provide the same colour with a shimmery finish to your bonbons.