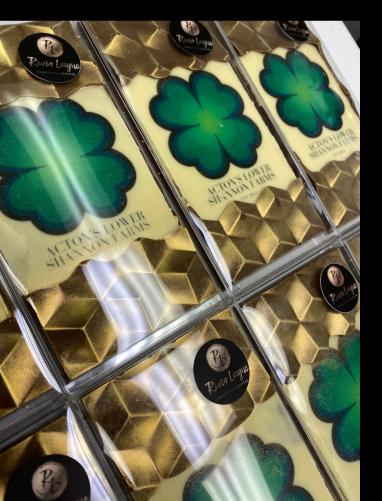

### **OPTION 3: CUSTOM LOGO BONBONS**

Need bonbons that reflect your brand? Our custom logo design bonbons are the perfect solution. Send us your logo, choose your flavour, and watch your brand come to life!

#### CHOOSE YOUR CHOCOLATE

This is an important step! The process varies depending on whether you want your logo on a milk/dark chocolate shell or a white chocolate shell. We will help guide you as some logos may stand out better on a certain chocolate type. Please see the cost breakdown below.

### **OPTION 3: CUSTOM LOGO BARS**

Want bars that reflect your brand? Our custom logo design Luxe Chocolate Bars are the perfect solution for any occasion! Send us your logo, choose your flavour, and watch your brand come to life!

### CHOOSE YOUR CHOCOLATE FLAVOUR

Please note that we are currently creating logos on white chocolate <u>only</u> for custom luxe bars. The logo will be placed on a thin white chocolate disc. Then, you can choose the chocolate bar flavour that will fill the outer portions of the bar. Please see the cost breakdown below. Please note that the base cost per bar is \$9.95.