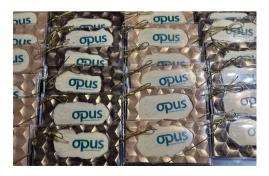

### **OPTION 3: CUSTOM LOGO BONBONS**

Need bonbons that reflect your brand? Our custom logo design bonbons are the perfect solution. Send us your logo, choose your flavour, and watch your brand come to life!

#### EMAIL US YOUR LOGO

Send your logo to orders@riverlayne.com in high resolution jpeg format or png.

#### CHOOSE YOUR CHOCOLATE

This is an important step! The process varies depending on whether you want your logo on a milk/dark chocolate shell or a white chocolate shell. We will help guide you as some logos may stand out better on a certain chocolate type. Please see the cost breakdown below.