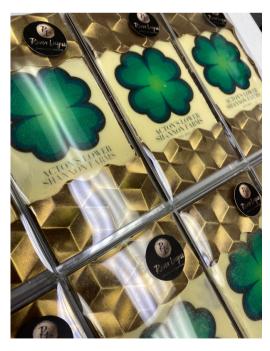

### **OPTION 3: CUSTOM LOGO BONBONS**

Need bonbons that reflect your brand? Our custom logo design bonbons are the perfect solution. Send us your logo, choose your flavour, and watch your brand come to life!

#### EMAIL US YOUR LOGO

Send your logo to orders@riverlayne.com in high resolution jpeg format or png.

#### CHOOSE YOUR CHOCOLATE

This is an important step! The process varies depending on whether you want your logo on a milk/dark chocolate shell or a white chocolate shell. We will help guide you as some logos may stand out better on a certain chocolate type. Please see the cost breakdown below.