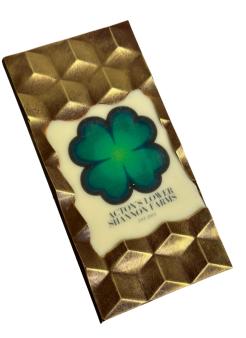

### **OPTION 3: CUSTOM LOGO BONBONS**

Need bonbons that reflect your brand? Our custom logo design bonbons are the perfect solution. Send us your logo, choose your flavour, and watch your brand come to life!

#### EMAIL US YOUR LOGO

Send your logo to orders@riverlayne.com in high resolution jpeg format or png.

#### CHOOSE YOUR CHOCOLATE

This is an important step! The process varies depending on whether you want your logo on a milk/dark chocolate shell or a white chocolate shell. We will help guide you as some logos may stand out better on a certain chocolate type. Please see the cost breakdown below.