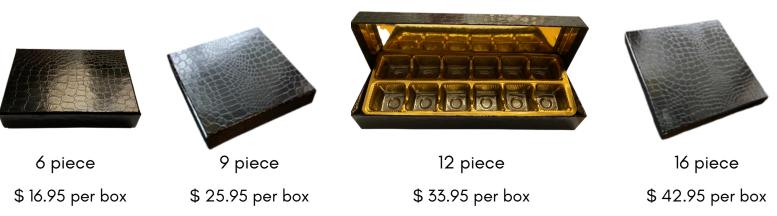

### LUXURY STYLE:

Our highest quality packaging available. Rigid boxes in either white or black with a shiny crocodile finish and gold interior with a tissue sleeve over the bonbons. Flavour inserts included.